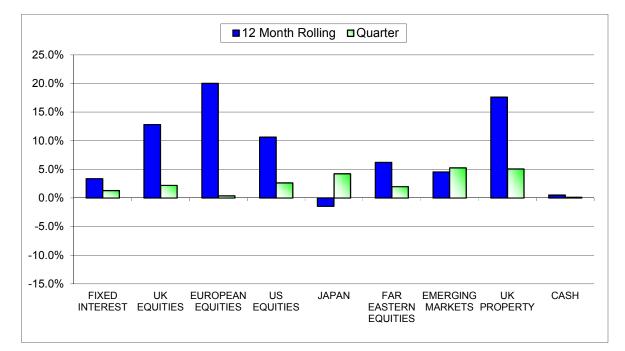

# MARKET RETURNS TO 30<sup>th</sup> JUNE 2014

| INDEX RETURNS        | 12 Months to<br>June '14 | Apr-June '14 |
|----------------------|--------------------------|--------------|
|                      | %                        | %            |
| FIXED INTEREST       | 3.4                      | 1.3          |
| UK EQUITIES          | 12.8                     | 2.2          |
| EUROPEAN EQUITIES    | 20.0                     | 0.4          |
| US EQUITIES          | 10.6                     | 2.6          |
| JAPANESE EQUITIES    | (1.5)                    | 4.3          |
| FAR EASTERN EQUITIES | 6.2                      | 2.0          |
| EMERGING MARKETS     | 4.6                      | 5.3          |
| UK PROPERTY          | 17.6                     | 5.1          |
| CASH                 | 0.5                      | 0.1          |